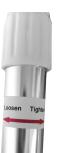

## Step 3

Pulling the locking collar down allows leg to be angled. A slight twist to the bottom half of pole will adjust the length of the pole.

Adjust Pole Length.