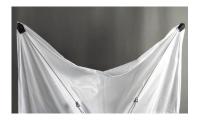

#### Step 2

Place each rounded pole end into pole pocket of each corner of Graphic (2).