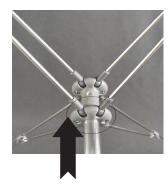

#### Step 1

Similar to an umbrella, slide the bottom portion of Xpress Banner Hardware (1) to top of center post. There are two holes on top portion for button to lock into, this allows for either vertical or horizontal options for your display.