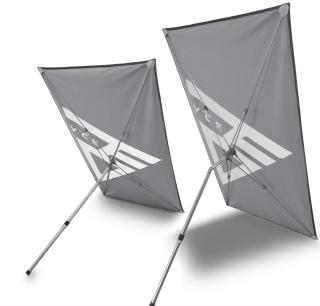

# **Xpress Banner Display**

#### Step 2

Place each rounded pole end into pole pocket of each corner of Graphic (2).