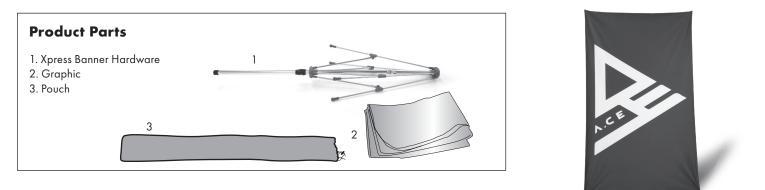

# **Xpress Banner Display**

#### Step 1

Similar to an umbrella, slide the bottom portion of Xpress Banner Hardware (1) to top of center post. There are two holes on top portion for button to lock into, this allows for either vertical or horizontal options for your display.

#### Step 2

Place each rounded pole end into pole pocket of each corner of Graphic (2).

### Storage & Care

Display can be stored in Pouch (3) with Graphic (2) attached. To clean hardware, wipe with damp cloth. Graphic can be machine washed on gentle cycle using mild detergent. Tumble Dry No Heat. Do NOT dry clean, Do Not Iron.