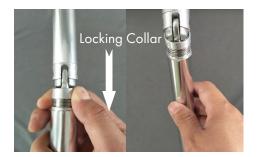

## Step 3

Pulling the locking collar down allows leg to be angled. A slight twist to the bottom half of pole will adjust the length of the pole.

Adjust Pole Length.