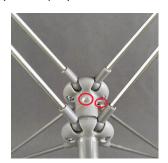

## Step 3

Pulling the locking collar down allows leg to be angled. A slight twist to the bottom half of pole will adjust the length of the pole.

Adjust Pole Length.